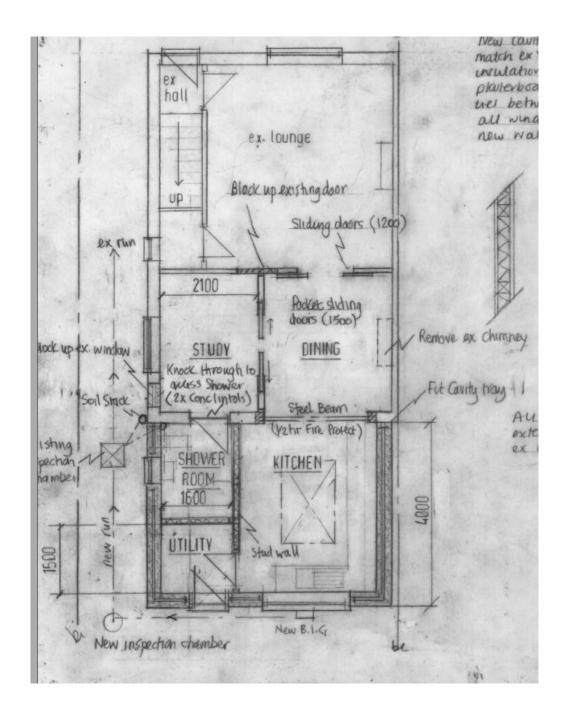

# 22/00163/FUL

32 Parsons Road, Redditch, Worcestershire, B98 7EQ

Rear ground floor extension and internal alterations

Recommendation: GRANT planning permission subject to Conditions

#### Satellite View



### Front of the Property



## Side of the Property





## Rear of the Property



#### Parsons Road looking eastwards



#### Parsons Road looking westwards



#### Site Location Plan and Block Plan





### Existing Ground and First Floor Plans





#### **Existing Elevations**



#### **Existing Elevations**



#### Proposed Ground Floor Plan



#### Proposed First Floor Plan



#### **Proposed Elevations**







# Proposed Elevations