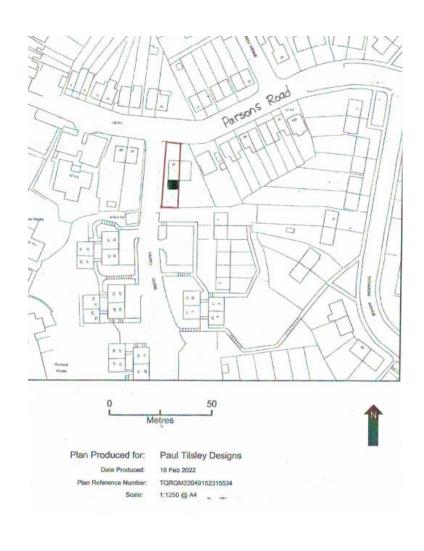

# 22/00163/FUL

32 Parsons Road, Redditch, Worcestershire, B98 7EQ

Rear ground floor extension and internal alterations

Recommendation: GRANT planning permission subject to Conditions

#### Satellite View



### Front of the Property



## Side of the Property





## Rear of the Property



#### Parsons Road looking eastwards



#### Parsons Road looking westwards



#### Site Location Plan and Block Plan





### Existing Ground and First Floor Plans





#### **Existing Elevations**



#### **Existing Elevations**



#### Proposed Ground Floor Plan



#### Proposed First Floor Plan



#### **Proposed Elevations**







# Proposed Elevations