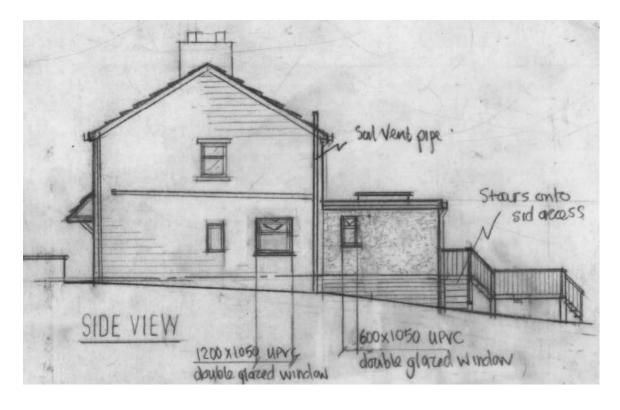

# 22/00163/FUL

32 Parsons Road, Redditch, Worcestershire, B98 7EQ

Rear ground floor extension and internal alterations

Recommendation: GRANT planning permission subject to Conditions

#### Satellite View



### Front of the Property



## Side of the Property





## Rear of the Property



#### Parsons Road looking eastwards



#### Parsons Road looking westwards



#### Site Location Plan and Block Plan





### Existing Ground and First Floor Plans





#### **Existing Elevations**



#### **Existing Elevations**



#### Proposed Ground Floor Plan



#### Proposed First Floor Plan



#### **Proposed Elevations**







# Proposed Elevations