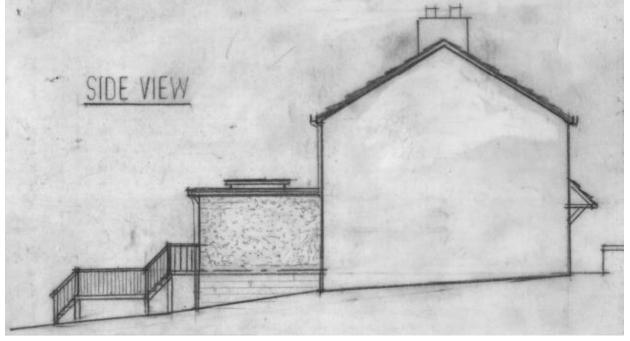

# 22/00163/FUL

32 Parsons Road, Redditch, Worcestershire, B98 7EQ

Rear ground floor extension and internal alterations

Recommendation: GRANT planning permission subject to Conditions

#### Satellite View



### Front of the Property



## Side of the Property





## Rear of the Property



#### Parsons Road looking eastwards



#### Parsons Road looking westwards



#### Site Location Plan and Block Plan





### Existing Ground and First Floor Plans





#### **Existing Elevations**



#### **Existing Elevations**



#### Proposed Ground Floor Plan



#### Proposed First Floor Plan



#### **Proposed Elevations**







# Proposed Elevations