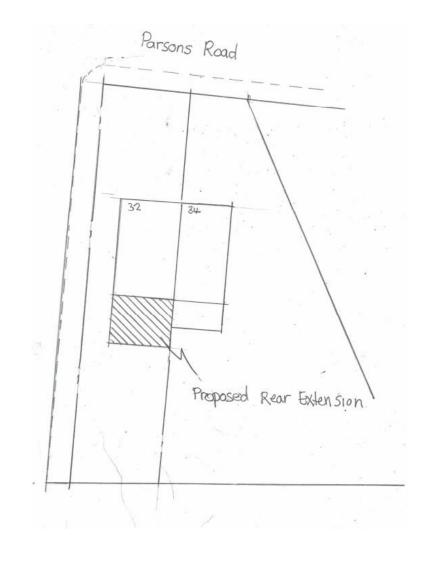

# 22/00163/FUL

32 Parsons Road, Redditch, Worcestershire, B98 7EQ

Rear ground floor extension and internal alterations

Recommendation: GRANT planning permission subject to Conditions

#### Satellite View



### Front of the Property



## Side of the Property





## Rear of the Property



#### Parsons Road looking eastwards



#### Parsons Road looking westwards



#### Site Location Plan and Block Plan





### Existing Ground and First Floor Plans





#### **Existing Elevations**



#### **Existing Elevations**



#### Proposed Ground Floor Plan



#### Proposed First Floor Plan



#### **Proposed Elevations**







# Proposed Elevations