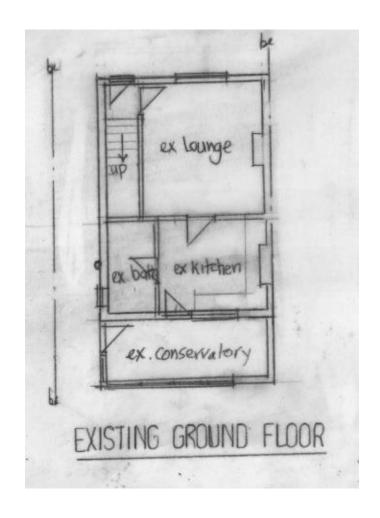

# 22/00163/FUL

32 Parsons Road, Redditch, Worcestershire, B98 7EQ

Rear ground floor extension and internal alterations

Recommendation: GRANT planning permission subject to Conditions

#### Satellite View



### Front of the Property



## Side of the Property





## Rear of the Property



#### Parsons Road looking eastwards



#### Parsons Road looking westwards



#### Site Location Plan and Block Plan





### Existing Ground and First Floor Plans





#### **Existing Elevations**



#### **Existing Elevations**



#### Proposed Ground Floor Plan



#### Proposed First Floor Plan



#### **Proposed Elevations**







# Proposed Elevations