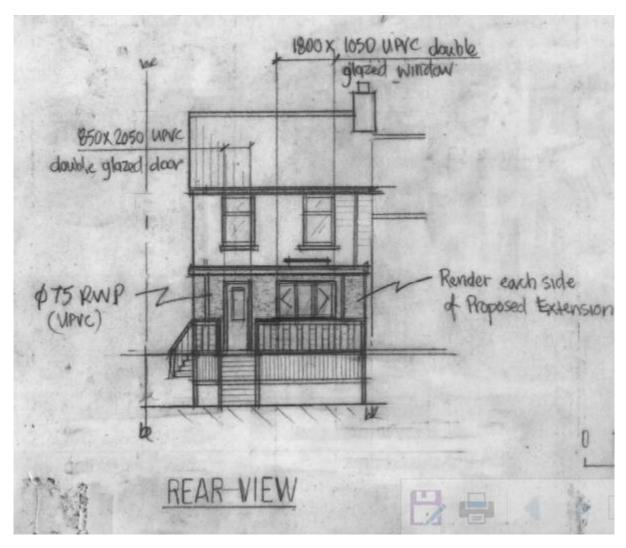

# 22/00163/FUL

32 Parsons Road, Redditch, Worcestershire, B98 7EQ

Rear ground floor extension and internal alterations

Recommendation: GRANT planning permission subject to Conditions

#### Satellite View



### Front of the Property



## Side of the Property





## Rear of the Property



#### Parsons Road looking eastwards



#### Parsons Road looking westwards



#### Site Location Plan and Block Plan





### Existing Ground and First Floor Plans





#### **Existing Elevations**



#### **Existing Elevations**



#### Proposed Ground Floor Plan



#### Proposed First Floor Plan



#### **Proposed Elevations**







# Proposed Elevations