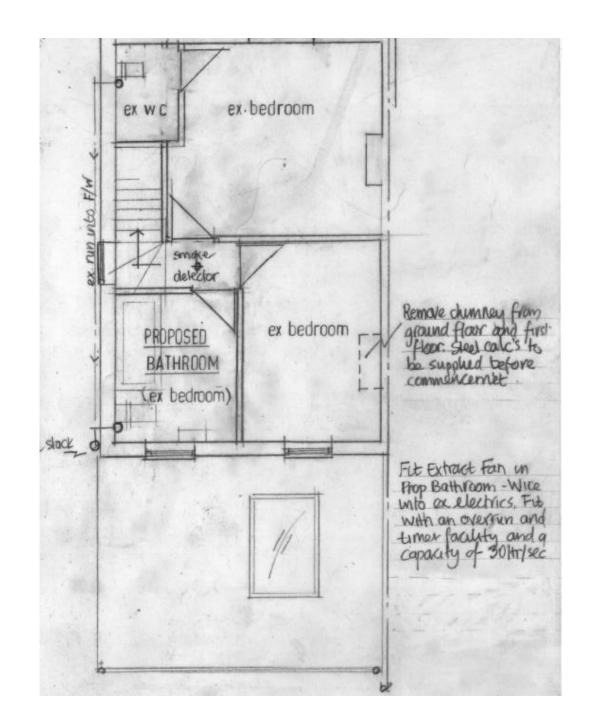

# 22/00163/FUL

32 Parsons Road, Redditch, Worcestershire, B98 7EQ

Rear ground floor extension and internal alterations

Recommendation: GRANT planning permission subject to Conditions

#### Satellite View



### Front of the Property



## Side of the Property





## Rear of the Property



#### Parsons Road looking eastwards



#### Parsons Road looking westwards



#### Site Location Plan and Block Plan





### Existing Ground and First Floor Plans





#### **Existing Elevations**



#### **Existing Elevations**



#### Proposed Ground Floor Plan



#### Proposed First Floor Plan



#### **Proposed Elevations**







# Proposed Elevations