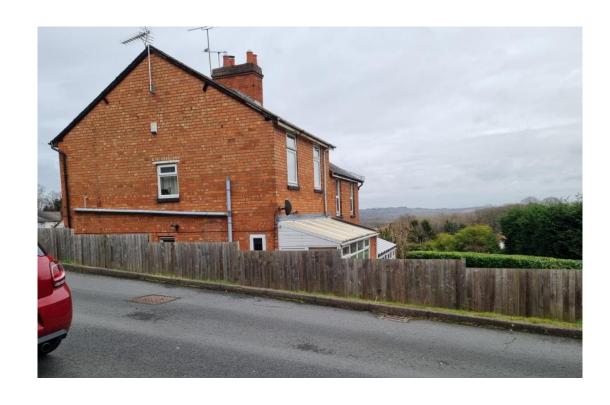

# 22/00163/FUL

32 Parsons Road, Redditch, Worcestershire, B98 7EQ

Rear ground floor extension and internal alterations

Recommendation: GRANT planning permission subject to Conditions

#### Satellite View



### Front of the Property



## Side of the Property





## Rear of the Property



#### Parsons Road looking eastwards



#### Parsons Road looking westwards



#### Site Location Plan and Block Plan





### Existing Ground and First Floor Plans





#### **Existing Elevations**



#### **Existing Elevations**



#### Proposed Ground Floor Plan



#### Proposed First Floor Plan



#### **Proposed Elevations**







# Proposed Elevations