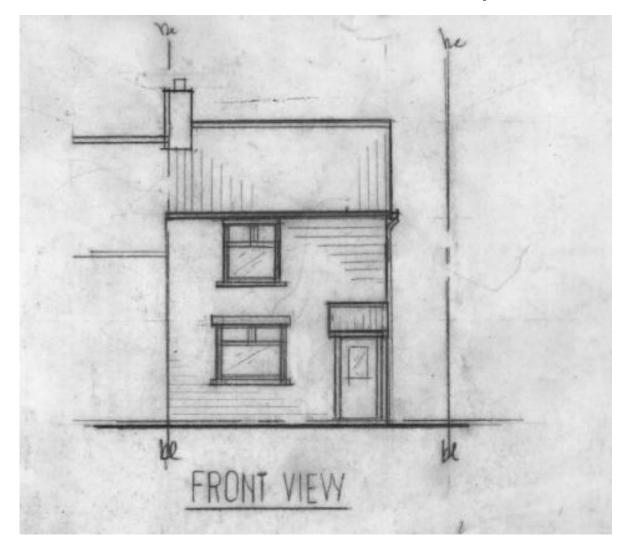

# 22/00163/FUL

32 Parsons Road, Redditch, Worcestershire, B98 7EQ

Rear ground floor extension and internal alterations

Recommendation: GRANT planning permission subject to Conditions

#### Satellite View



### Front of the Property



## Side of the Property





## Rear of the Property



#### Parsons Road looking eastwards



#### Parsons Road looking westwards



#### Site Location Plan and Block Plan





### Existing Ground and First Floor Plans





#### **Existing Elevations**



#### **Existing Elevations**



#### Proposed Ground Floor Plan



#### Proposed First Floor Plan



#### **Proposed Elevations**







# Proposed Elevations