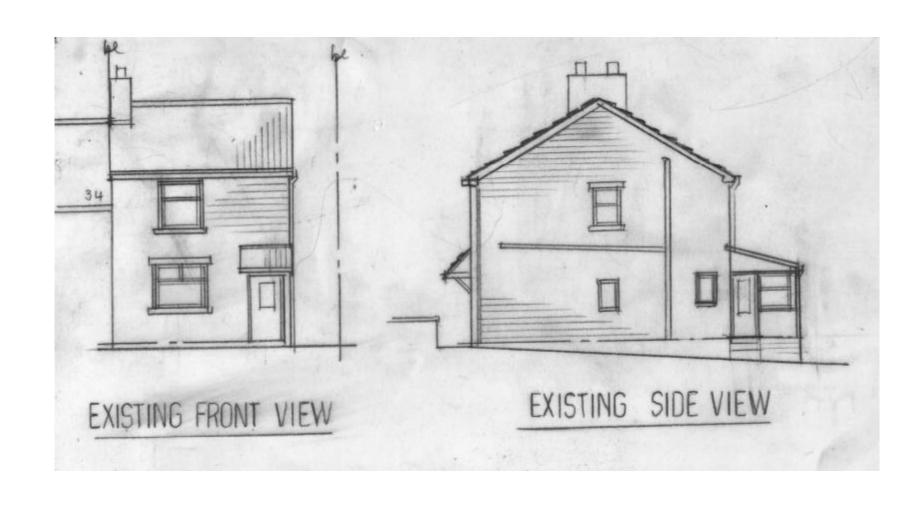

# 22/00163/FUL

32 Parsons Road, Redditch, Worcestershire, B98 7EQ

Rear ground floor extension and internal alterations

Recommendation: GRANT planning permission subject to Conditions

#### Satellite View



### Front of the Property



## Side of the Property





## Rear of the Property



#### Parsons Road looking eastwards



#### Parsons Road looking westwards



#### Site Location Plan and Block Plan





### Existing Ground and First Floor Plans





#### **Existing Elevations**



#### **Existing Elevations**



#### Proposed Ground Floor Plan



#### Proposed First Floor Plan



#### **Proposed Elevations**







# Proposed Elevations