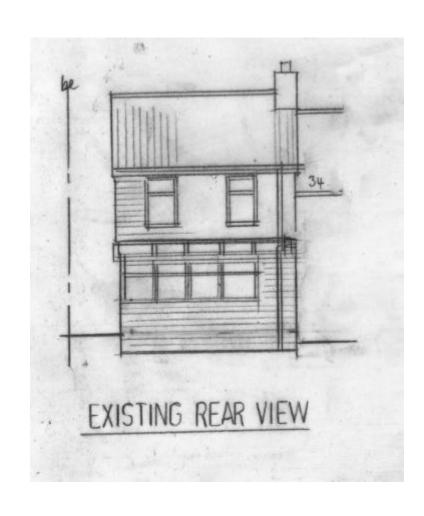

# 22/00163/FUL

32 Parsons Road, Redditch, Worcestershire, B98 7EQ

Rear ground floor extension and internal alterations

Recommendation: GRANT planning permission subject to Conditions

#### Satellite View



### Front of the Property



## Side of the Property





## Rear of the Property



#### Parsons Road looking eastwards



#### Parsons Road looking westwards



#### Site Location Plan and Block Plan





### Existing Ground and First Floor Plans





#### **Existing Elevations**



#### **Existing Elevations**



#### Proposed Ground Floor Plan



#### Proposed First Floor Plan



#### **Proposed Elevations**







# Proposed Elevations