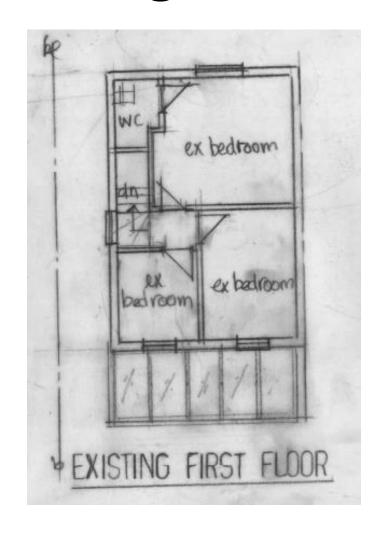

# 22/00163/FUL

32 Parsons Road, Redditch, Worcestershire, B98 7EQ

Rear ground floor extension and internal alterations

Recommendation: GRANT planning permission subject to Conditions

#### Satellite View



### Front of the Property



## Side of the Property





## Rear of the Property



#### Parsons Road looking eastwards



#### Parsons Road looking westwards



#### Site Location Plan and Block Plan





### Existing Ground and First Floor Plans





#### **Existing Elevations**



#### **Existing Elevations**



#### Proposed Ground Floor Plan



#### Proposed First Floor Plan



#### **Proposed Elevations**







# Proposed Elevations