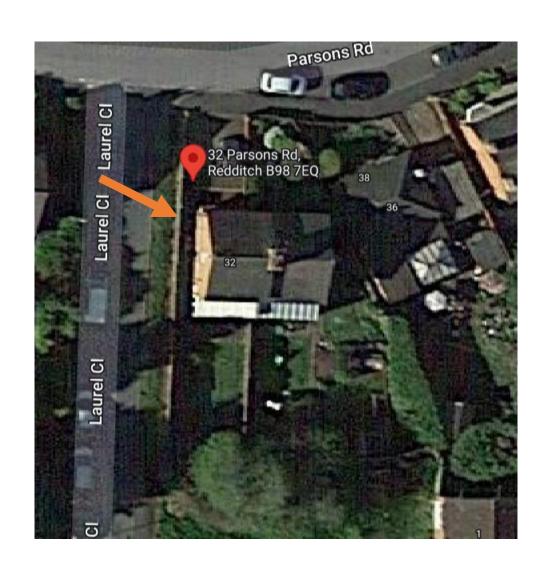

#### Satellite View

# 22/00163/FUL

32 Parsons Road, Redditch, Worcestershire, B98 7EQ

Rear ground floor extension and internal alterations

Recommendation: GRANT planning permission subject to Conditions